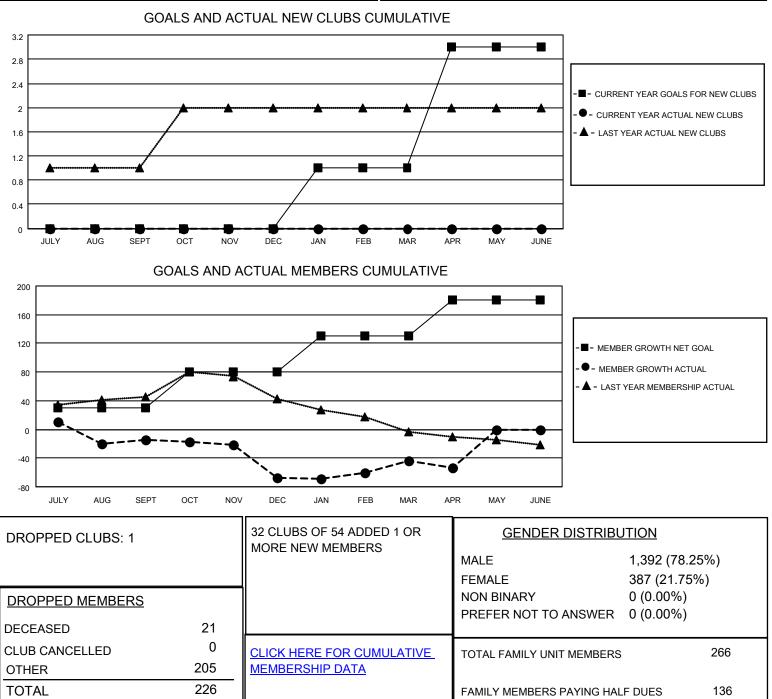

## LOCATION CALIFORNIA

District 4 A1

Results as of: 4/30/2022

| Clubs                 |               |           |               | Members               |                        |                         |                                                    |
|-----------------------|---------------|-----------|---------------|-----------------------|------------------------|-------------------------|----------------------------------------------------|
| RESULTS FOR 2021-2022 |               |           |               | RESULTS FOR 2021-2022 |                        |                         |                                                    |
| QUARTER               | NEW CLUB GOAL | NEW CLUBS | DROPPED CLUBS | QUARTER MEME          | BER GROWTH NET<br>GOAL | MEMBER GROWTH<br>ACTUAL | DROPPED<br>MEMBERS ACTUAL<br>(including transfers) |
| JULY/AUG/SEPT         | 0             | 0         | 1             | JULY/AUG/SEPT         | 30                     | 70                      | 81                                                 |
| OCT/NOV/DEC           | 0             | 0         | 0             | OCT/NOV/DEC           | 50                     | 35                      | 85                                                 |
| JAN/FEB/MAR           | 1             | 0         | 0             | JAN/FEB/MAR           | 50                     | 60                      | 33                                                 |
| APR/MAY/JUNE          | 2             | 0         | 0             | APR/MAY/JUNE          | 50                     | 18                      | 27                                                 |